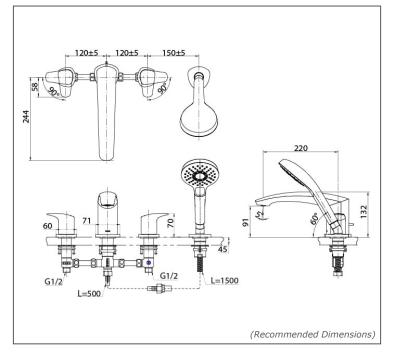

# **TBG09202A**

## **PARTS DESCRIPTION**

TBG09202A

: Bath & Shower Set (4-Holes)

## **SPECIFICATIONS**

- Finish
- : Chrome
- Material Brass :
- Water Pressure
- 0.25MPa~0.75MPa :