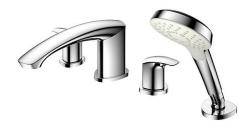

# **TBG09202A**

## **PARTS DESCRIPTION**

TBG09202A

: Bath & Shower Set (4-Holes)